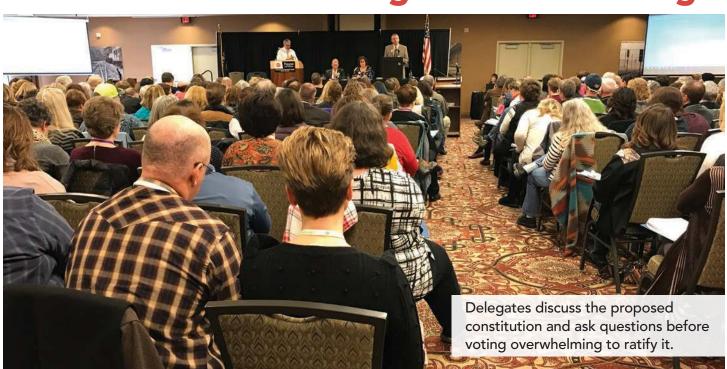

## One big union: Montana Federation of Public Employees

MPEA & MEA-MFT delegates ratify constitution, giving final thumbs-up to merger

January 20, 2018, 400 MPEA and MEA-MFT delegates met in Helena, ratified a proposed constitution merging MEA-MFT with MPEA, and made Montana labor history.